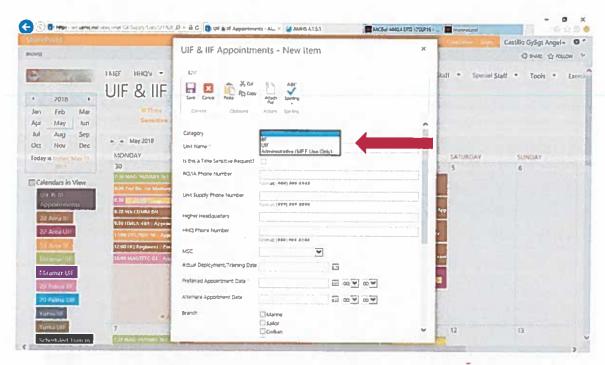

- 3. Marines from the same unit pursuing individual issues and returns for less than 10 Marines can be handled at the unit's local IIF without an appointment for routine check in/out.
- 4. Appointments for issues/returns of IIF equipment involving 10 or more personnel from the same unit for initial check in, or for any deployment and/or exchange/survey will be forwarded to I MEF G-4 Supply for approval and appointment scheduling via the unit's chain of command. All IIF appointments will be submitted electronically using the I MEF G-4 SharePoint link in enclosure (13). All main IIF locations (Camp Pendleton 22 Area and twenty-nine Palms) can process approximately 350 total personnel per day and all sub IIFs (Camp Pendleton 53 Area, Yuma, and Miramar) can process approximately 150-200 total personnel per day; this includes all appointments, returns, issues, and exchanges of equipment. A surge consists of a throughput of 350-500 customers per day at the main IIFs. Any MSC requiring a surge capability by the IIF will adhere to the 10 working day requirement in order to accommodate the MSC as the sole customer for the period(s) requested. All surge requests require maximum support from the MSC due to the closing of the requested site for the sole purpose to support the surge request. Surge requests received by the I MEF G-4 Supply section that are under the 10 working day requirement will not be approved. Questions concerning the unit's approved request should be addressed though their chain of command to I MEF G-4 Supply. To schedule an IIF appointment, navigate to the I MEF G-4 SharePoint, select the requested date, fill out all pertinent information, and attach (as applicable) a roster of all personnel (Rank, Last Name, First Name, and Electronic Data Interchange Personal Identifier). Military orders designating personnel as Individual Augments (IA) to specific Areas of Operations are required for the issue of specific combat clothing or equipment that includes, but is not limited to, FROG). STAP issues for more than five individuals will require a UIF CMR creation.
- 5. Reserve Personnel. All demobilizing Reserve personnel or Reserve personnel at the end of active duty in support of I MEF that have received an issue of individual equipment are required to check-out with the IIF. The Reserve Support Unit (RSU), Installation Personnel Administration Center (IPAC), and Deployment Processing Center (DPC) will ensure local procedures are established to ensure Reserve personnel appropriately check in/out with the IIF. Selected Marine Corps Reserve personnel should report with a full issue of ICCE from their home station training center. All requests for the issue of IIF equipment shortfalls to Reserve personnel will be forwarded to the CG, I MEF (Attn: G-4 Supply) from Marine Forces Reserve (MARFORRES) G-4 for approval.
- 6. IA's/Combat Replacements. All IA's and Individual Ready Reserve (IRR's) will draw their ICCE, CBRND-E Field Protective Mask (FPM), and UIF equipment from the IIF. UIF equipment, if not received from MARFORRES, will be provided to the IRR's on a case-by-case basis. IA's, MSC supporting IA's, and MSC's tasked to provide combat replacements will submit a copy of the actual signed Orders along with a request for an IIF appointment and current CSP Tally Sheet (enclosure (6)) to I MEF G-4 Supply