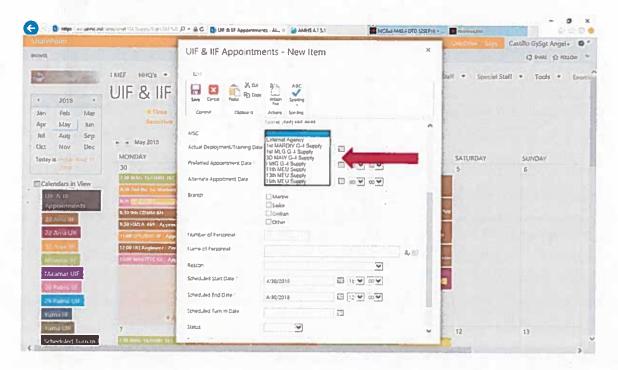

- 3. Marines from the same unit pursuing individual issues and returns for less than 10 Marines can be handled at the unit's local IIF without an appointment for routine check in/out.
- 4. Appointments for issues/returns of IIF equipment involving 10 or more personnel from the same unit for initial check in, or for any deployment and/or exchange/survey will be forwarded to I MEF G-4 Supply for approval and appointment scheduling via the unit's chain of command. All IIF appointments will be submitted electronically using the I MEF G-4 SharePoint link in enclosure (13). All main IIF locations (Camp Pendleton 22 Area and twenty-nine Palms) can process approximately 350 total personnel per day and all sub IIFs (Camp Pendleton 53 Area, Yuma, and Miramar) can process approximately 150-200 total personnel per day; this includes all appointments, returns, issues, and exchanges of equipment. A surge consists of a throughput of 350-500 customers per day at the main IIFs. Any MSC requiring a surge capability by the IIF will adhere to the 10 working day requirement in order to accommodate the MSC as the sole customer for the period(s) requested. All surge requests require maximum support from the MSC due to the closing of the requested site for the sole purpose to support the surge request. Surge requests received by the I MEF G-4 Supply section that are under the 10 working day requirement will not be approved. Questions concerning the unit's approved request should be addressed though their chain of command to I MEF G-4 Supply. To schedule an IIF appointment, navigate to the I MEF G-4 SharePoint, select the requested date, fill out all pertinent information, and attach (as applicable) a roster of all personnel (Rank, Last Name, First Name, and Electronic Data Interchange Personal Identifier). Military orders designating personnel as Individual Augments (IA) to specific Areas of Operations are required for the issue of specific combat clothing or equipment that includes, but is not limited to, FROG). STAP issues for more than five individuals will require a UIF CMR creation.
- 5. Reserve Personnel. All demobilizing Reserve personnel or Reserve personnel at the end of active duty in support of I MEF that have received an issue of individual equipment are required to check-out with the IIF. The Reserve Support Unit (RSU), Installation Personnel Administration Center (IPAC), and Deployment Processing Center (DPC) will ensure local procedures are established to ensure Reserve personnel appropriately check in/out with the IIF. Selected Marine Corps Reserve personnel should report with a full issue of ICCE from their home station training center. All requests for the issue of IIF equipment shortfalls to Reserve personnel will be forwarded to the CG, I MEF (Attn: G-4 Supply) from Marine Forces Reserve (MARFORRES) G-4 for approval.
- 6. IA's/Combat Replacements. All IA's and Individual Ready Reserve (IRR's) will draw their ICCE, CBRND-E Field Protective Mask (FPM), and UIF equipment from the IIF. UIF equipment, if not received from MARFORRES, will be provided to the IRR's on a case-by-case basis. IA's, MSC supporting IA's, and MSC's tasked to provide combat replacements will submit a copy of the actual signed Orders along with a request for an IIF appointment and current CSP Tally Sheet (enclosure (6)) to I MEF G-4 Supply